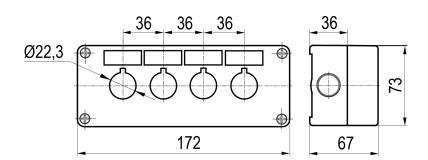

#### **SECTIONS AND DIMENSIONS**

| PRODUCT CODE | DESCRIPTION              | COLOUR       |
|--------------|--------------------------|--------------|
| GBK - 4      | 4 Hole Empty Control Box | Yellow-Black |